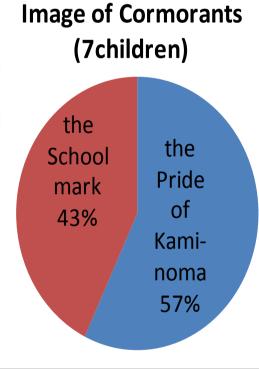

●In Kami-noma Elementary School, its mark is Cormorant, and every child knows that reason.

#### How?

Local people in Kami-noma-ku

◆Interview Survey

(7 children + 9 adults)

◆Questionnaire Survey (21 adults)