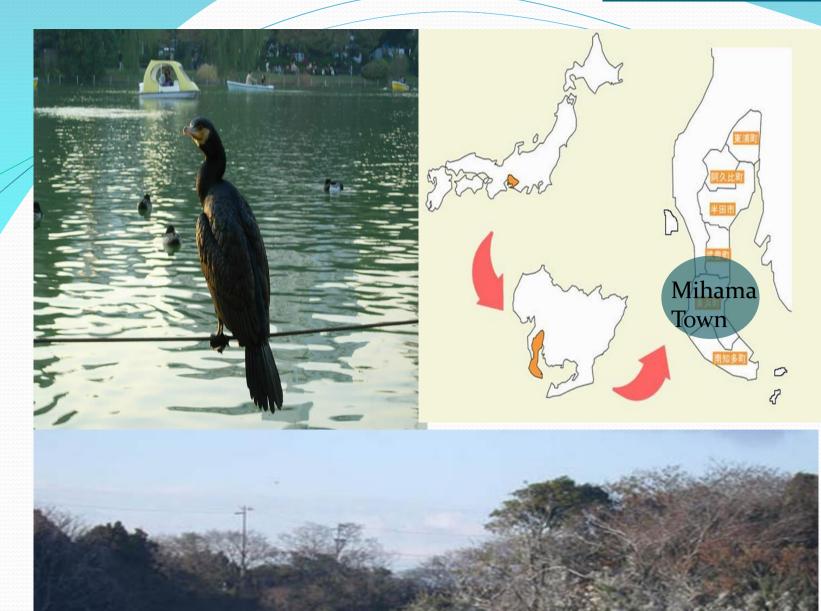

# Common Management of Cormorants and Inherited Understandings of Their Value

#0377 Yuko HONDA(Taisho University)

In U-no-yama(12ha), from 1830s to 1960s, People in Kami-noma-ku (village) had collected Cormorants' Excrements by Common Management (Kataiwa 1934, Sato 1996)

⇒U-no-yama had been registered the National Natural Treasure in 1934.

- \*Cormorants' Excrements
- ◆Good for the Fertilizer (now disused because of the development chemical fertilizer)
- ◆Bidding System (4 groups in the village)
- ◆Revenue was stocked as the Common Property

#### Cormorant (Phalacrocorax carbo)

- ♦about 50,000 cormorants in Japan
- mainly "Harmful Bird" (Damage the Fishery and Forest, Noisy, Make a Bad Smell)

But....in U-no-yama, Kami-nomaku, Mihama Town, Aichi Pref.

⇒ 10,000 cormorants are living and Not Disliked