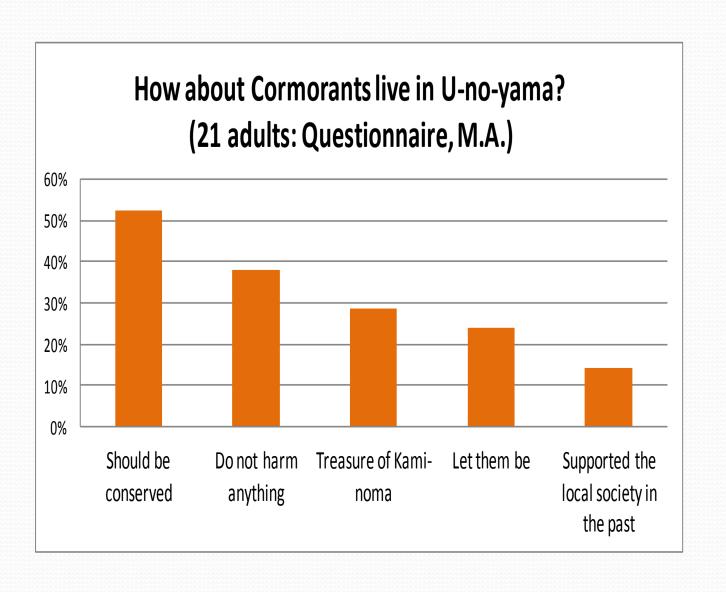

#### How?

Local people in Kami-noma-ku

◆Interview Survey

(7 children + 9 adults)

◆Questionnaire Survey (21 adults)

### Result

People in Kami-noma-ku .....

- ◆Learn the Past Common Management of the Cormorants at Home or in the School
- Appreciate the Lots of Past Contribution of the Cormorants
- Revenue from the Bidding System Had Been Used for Building the School and the Road.
- Local People are proud of this Fact.
- ⇒ Cormorants have been continuously Welcomed though they are Not used as resources.